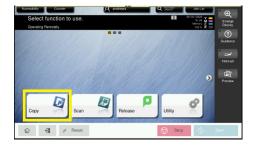

## COPY

**KONICA MINOLTA BIZHUB** 

**PAPERCUT** 





Place multiple documents to be copied face up in the document feeder or place single document face down on the glass



Tap your card on the sticker to log in

If you don't have your card, you can log in to the printer using your computer login credentials

Top Tip: This is case sensitive - tap the shift key \(\bar\) to type an upper case letter and tap again to unhighlight



Tap the Copy button



## Tap the Me button

Top Tip: Check the default settings along the bottom of the screen and adjust if needed

Remember to log out when finished so the Konica Minolta bizhub is ready for the next user

For further assistance, get in touch with our Service Team at service@docsol.com.au