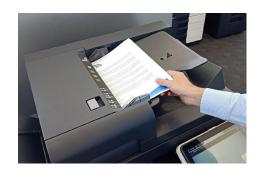

## COPY

**KONICA MINOLTA BIZHUB** 

**PAPERCUT** 

Place multiple documents to be copied face up in the document feeder or place single document face down on the glass

Tap your card on the sticker to log in