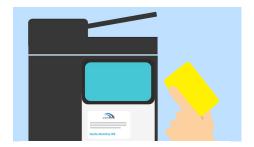

## COPY

**KONICA MINOLTA BIZHUB** 

**PAPERCUT** 

Place multiple documents to be copied face up in the document feeder or place single document face down on the glass

Tap your card on the sticker to log in

If you don't have your card, you can log in to the printer using your computer login credentials

Top Tip: This is case sensitive - tap the shift key \(\bar\) to type an upper case letter and tap again to unhighlight