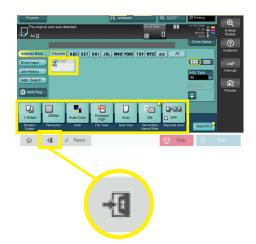

## Tap the Me button

Top Tip: Check the default settings along the bottom of the screen and adjust if needed

Remember to log out when finished so the Konica Minolta bizhub is ready for the next user

For further assistance, get in touch with our Service Team at service@docsol.com.au